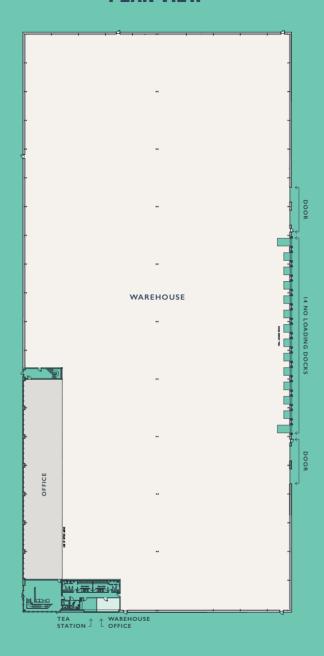

## **PLAN VIEW**

## UNIT E1

| GROSS EXTERNAL AREA (GEA) | SQ. M. | SQ. FT. |
|---------------------------|--------|---------|
| Ground Floor Warehouse    | 11,826 | 127,295 |
| Ground Floor Office       | 286    | 3,079   |
| First Floor Office        | 800    | 8,611   |
| TOTAL                     | 12,912 | 138,985 |

| Car Parking | 125 |
|-------------|-----|
| Bicycle     | 38  |

| SPECIFICATION                    |              |
|----------------------------------|--------------|
| Site Size                        | 7.101 acres  |
| Warehouse Floor Loading Capacity | 60 kN/per m² |
| Clear Internal Height            | I2 metres    |
| Loading Yard Depth               | 45 metres    |
| Dock Level Doors                 | 14           |
| Grade Level Doors                | 4            |