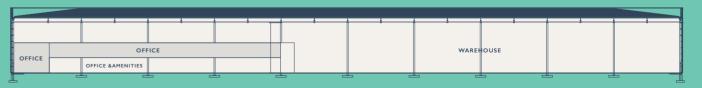

EA) | SQ. M. | SQ. FT. |
|---------------------------|--------|---------|
| Ground Floor Warehouse    | 11,826 | 127,295 |
| Ground Floor Office       | 286    | 3,079   |
| First Floor Office        | 800    | 8,611   |
| TOTAL                     | 12,912 | 138,985 |

| Car Parking | 125 |
|-------------|-----|
| Bicycle     | 38  |

| SPECIFICATION                    |              |
|----------------------------------|--------------|
| Site Size                        | 7.101 acres  |
| Warehouse Floor Loading Capacity | 60 kN/per m² |
| Clear Internal Height            | I2 metres    |
| Loading Yard Depth               | 45 metres    |
| Dock Level Doors                 | 14           |
| Grade Level Doors                | 4            |

## **PLAN VIEW**



## LONGITUDINAL SECTION



## **CROSS SECTION**