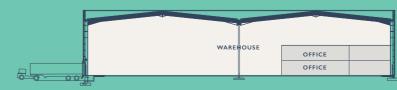

|---------------------------|--------|---------|
| Ground Floor Warehouse    | 11,826 | 127,295 |
| Ground Floor Office       | 286    | 3,079   |
| First Floor Office        | 800    | 8,611   |
| TOTAL                     | 12,912 | 138,985 |

| Car Parking | 125 |
|-------------|-----|
| Bicycle     | 38  |

| SPECIFICATION                    |              |
|----------------------------------|--------------|
| Site Size                        | 7.101 acres  |
| Warehouse Floor Loading Capacity | 60 kN/per m² |
| Clear Internal Height            | I2 metres    |
| Loading Yard Depth               | 45 metres    |
| Dock Level Doors                 | 14           |
| Grade Level Doors                | 4            |

## **PLAN VIEW**



## LONGITUDINAL SECTION



## **CROSS SECTION**